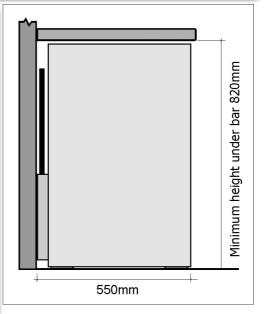

## Model 30E

| Height (mm)  | 805 |
|--------------|-----|
| Width (mm)   | 490 |
| Depth (mm)   | 550 |
| Capacity (I) | 94  |

Equivalent of up to: 105 x 275ml beer bottles or 33 x 750ml wine bottles

- Latest low-energy, maintenance-free specification
- Includes LED lighting and low-voltage fans
- Cabinet is front vented and needs minimal airspace around (>20mm recommended above)
- Cabinet is fan assisted and auto-defrost
- Cabinet has +1 to +5°C temperature range
- Top-mounted digital temperature controller
- Standard finish is black or silver with double-glazed lockable doors
- Cabinet available in stainless steel finish
- Solid door available as option
- Castors optional (add 120mm to height)
- Branding available (to special order)
- Digital controller can be programmed for red wine storage (+16 to +18°C)