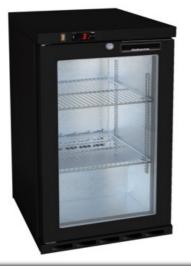

## Model 30E

| Height (mm)  | 805 |
|--------------|-----|
| Width (mm)   | 490 |
| Depth (mm)   | 550 |
| Capacity (I) | 94  |

Equivalent of up to: 105 x 275ml beer bottles or 33 x 750ml wine bottles

- Latest low-energy, maintenance-free specification
- Includes LED lighting and low-voltage fans
- Cabinet is front vented and needs minimal airspace around (>20mm recommended above)
- Cabinet is fan assisted and auto-defrost
- Cabinet has +1 to +5°C temperature range
- Top-mounted digital temperature controller
- Standard finish is black or silver with double-glazed lockable doors
- Cabinet available in stainless steel finish
- Solid door available as option
- Castors optional (add 120mm to height)
- Branding available (to special order)
- Digital controller can be programmed for red wine storage (+16 to +18°C)